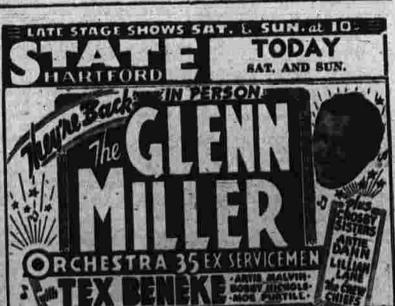

on the fateful morning of Dec.
7, 1941, about 10 a. m., Washington time, Beardall related, he took to Mr. Roosevelt in his bedroom the final section of a 14-part Tex Beneke—Crew Chiefs

The 35-piece Glenn Miller orchestra with Tex Beneke, playing

by Nichols and his golden-tonelect to all town employees
the Selectmen's recommendaist, Lillian Lane, "Song Stylist,"
Moe Purtill, instrumental star,
and the Crew-Chiefs. The orchestra presents all the famous arrangement that stamped the
Miller orchestra tops, including
"In the Mood," "Moonlight Seernade," "Little Brown Jug," as well
as their newest fecording sensations "Swing Low Sweet Chariot,"
"It Couldn't Be True!" and others.

Bobby Nichols and his golden-toned trumpet, Artie Malvin, vocalist, Malvin, vocalist, Lillian Lane, "Song Stylist,"
Moe Purtill, instrumental star,
and the Crew-Chiefs. The orchestra presents all the famous arrangement that stamped the
Miller orchestra tops, including
"This part of Beardall's testimony came in connection with
previous testimony by Comdr. L.
R. Schulz. An assistant to Beardall, Schulz had testified that the
night before, when Mr. Roosevelt
might before, when Mr. Roosevelt